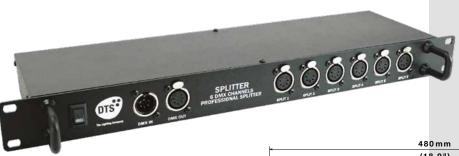

## DISTRIBUTOR / AMPLIFIER OF DMX **SIGNALS**

| 480 mm  |  |               | 122 m m |
|---------|--|---------------|---------|
| (18.9") |  | _1            | (4.8")  |
|         |  | 44 mm (1.73") |         |

SPLITTER DMX is a fully optically isolated 6-way DMX splitter with real-time

DMX line test.

SPLITTER DMX lets you obtain the best of any DMX chain: the incoming DMX signal is optically isolated to fully protect the control desk, amplified, and re-transmitted to the 6 DMX Outs. This way you can safely connect up to 192 DMX units (up to 32 for each DMX Out) to a 1,000 meters max distance.

- CONTROL
   1 DMX In / 6 independet DMX Outs
   DMX inputs and outputs with 5-pole XRL connectors by Neutrik
   Power supply 180-240Vac 50-60 Hz

- DMX overvoltage circuit protection
   Opto-isolated DMX channels
   Status LEDs: LED indicator of decive power ON

CODE

6-CHANNELS \*6 OUT - 0521S016

Mains input protection fuse

### **PHYSICS**

IP201U Rack mountableWeight: 2.3 Kg (5 lbs)

**FEATURES** 

**OPTIONALS** 

**CERTIFICATIONS** 