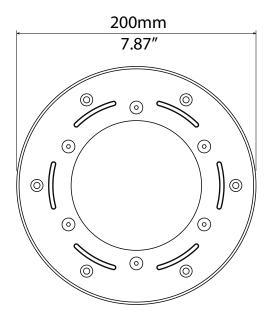

## ACCESSORIES ON REQUEST

**03.LA.078** • Outercase stay-in-place casting form

|  | OUTPUT           | • 6 x 4-colors LEDS                                                                                                                                                                                                                        |
|--|------------------|--------------------------------------------------------------------------------------------------------------------------------------------------------------------------------------------------------------------------------------------|
|  |                  | Lumens output (RGBW): 2,300 @ 700mA                                                                                                                                                                                                        |
|  |                  | LED lifespan: 50,000 hours (70% lumen output)                                                                                                                                                                                              |
|  | OPTICAL<br>GROUP | <ul> <li>Medium flood 22°</li> <li>Wide flood 40°</li> </ul>                                                                                                                                                                               |
|  | CONTROL          | <ul> <li>DMX 512 / RDM protocols</li> <li>DMX address settings and functions can be also managed by the dedicated DLC 901</li> <li>remote control</li> <li>Internal operating system updatable via DTS Dongle Firmware Uploader</li> </ul> |
|  | DMX              | <ul><li>4 DMX channels (default)</li><li>11 DMX channels</li></ul>                                                                                                                                                                         |
|  | POWER<br>SUPPLY  | <ul> <li>LED driver on board</li> <li>External constant voltage PSU Led driver 27 ÷ 30 Vdc</li> <li>Max projector distance to PSU Led driver: 50 m</li> </ul>                                                                              |
|  |                  | Consumption: 60 W max                                                                                                                                                                                                                      |
|  | CONNECTIONS      | • 1 x 5 m end-stripped 4-pole cable for Power and DMX (Pay Attention: for specific lengths needs, please request to the sales manager at the time of ordering)                                                                             |
|  | PHYSICAL         | Housing: Bronze / Stainless Steel                                                                                                                                                                                                          |
|  |                  | • Weight: 3.9 Kg (8.6 lbs)                                                                                                                                                                                                                 |