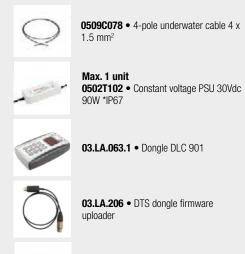

## ACCESSORIES ON REQUEST

**03.LA.078** • Outercase stay-in-place casting form

|  | OUTPUT           | • 6 x 4-colors LEDS                                                                                                                                                                                                                        |
|--|------------------|--------------------------------------------------------------------------------------------------------------------------------------------------------------------------------------------------------------------------------------------|
|  |                  | Lumens output (RGBW): 2,300 @ 700mA                                                                                                                                                                                                        |
|  |                  | LED lifespan: 50,000 hours (70% lumen output)                                                                                                                                                                                              |
|  | OPTICAL<br>GROUP | <ul> <li>Medium flood 22°</li> <li>Wide flood 40°</li> </ul>                                                                                                                                                                               |
|  | CONTROL          | <ul> <li>DMX 512 / RDM protocols</li> <li>DMX address settings and functions can be also managed by the dedicated DLC 901</li> <li>remote control</li> <li>Internal operating system updatable via DTS Dongle Firmware Uploader</li> </ul> |
|  | DMX              | <ul><li>4 DMX channels (default)</li><li>11 DMX channels</li></ul>                                                                                                                                                                         |
|  | POWER<br>SUPPLY  | <ul> <li>LED driver on board</li> <li>External constant voltage PSU Led driver 27 ÷ 30 Vdc</li> <li>Max projector distance to PSU Led driver: 50 m</li> </ul>                                                                              |
|  |                  | Consumption: 60 W max                                                                                                                                                                                                                      |
|  | CONNECTIONS      | • 1 x 5 m end-stripped 4-pole cable for Power and DMX (Pay Attention: for specific lengths needs, please request to the sales manager at the time of ordering)                                                                             |
|  | PHYSICAL         | Housing: Bronze / Stainless Steel                                                                                                                                                                                                          |
|  |                  | • Weight: 3.9 Kg (8.6 lbs)                                                                                                                                                                                                                 |