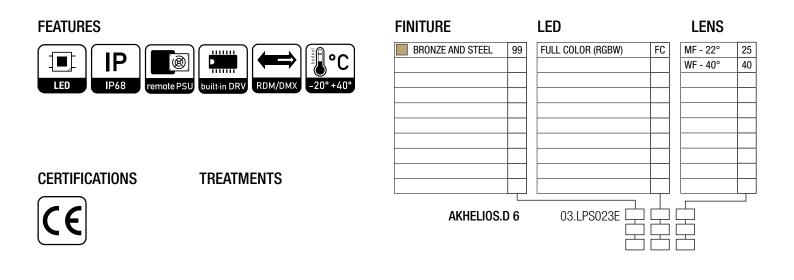

## ACCESSORIES ON REQUEST

**03.LA.078** • Outercase stay-in-place casting form

|  | OUTPUT           | • 6 x 4-colors LEDS                                                                                                                                                                                                                        |
|--|------------------|--------------------------------------------------------------------------------------------------------------------------------------------------------------------------------------------------------------------------------------------|
|  |                  | Lumens output (RGBW): 2,300 @ 700mA                                                                                                                                                                                                        |
|  |                  | LED lifespan: 50,000 hours (70% lumen output)                                                                                                                                                                                              |
|  | OPTICAL<br>GROUP | <ul> <li>Medium flood 22°</li> <li>Wide flood 40°</li> </ul>                                                                                                                                                                               |
|  | CONTROL          | <ul> <li>DMX 512 / RDM protocols</li> <li>DMX address settings and functions can be also managed by the dedicated DLC 901</li> <li>remote control</li> <li>Internal operating system updatable via DTS Dongle Firmware Uploader</li> </ul> |
|  | DMX              | <ul><li>4 DMX channels (default)</li><li>11 DMX channels</li></ul>                                                                                                                                                                         |
|  | POWER<br>SUPPLY  | <ul> <li>LED driver on board</li> <li>External constant voltage PSU Led driver 27 ÷ 30 Vdc</li> <li>Max projector distance to PSU Led driver: 50 m</li> </ul>                                                                              |
|  |                  | Consumption: 60 W max                                                                                                                                                                                                                      |
|  | CONNECTIONS      | • 1 x 5 m end-stripped 4-pole cable for Power and DMX (Pay Attention: for specific lengths needs, please request to the sales manager at the time of ordering)                                                                             |
|  | PHYSICAL         | Housing: Bronze / Stainless Steel                                                                                                                                                                                                          |
|  |                  | • Weight: 3.9 Kg (8.6 lbs)                                                                                                                                                                                                                 |