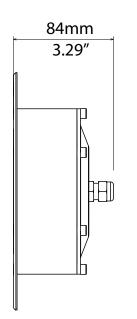

## ACCESSORIES ON REQUEST

**03.LA.078** • Outercase stay-in-place casting form

|  | OUTPUT           | • 6 x 4-colors LEDS                                                                                                                                                                                                                        |
|--|------------------|--------------------------------------------------------------------------------------------------------------------------------------------------------------------------------------------------------------------------------------------|
|  |                  | Lumens output (RGBW): 2,300 @ 700mA                                                                                                                                                                                                        |
|  |                  | LED lifespan: 50,000 hours (70% lumen output)                                                                                                                                                                                              |
|  | OPTICAL<br>GROUP | <ul> <li>Medium flood 22°</li> <li>Wide flood 40°</li> </ul>                                                                                                                                                                               |
|  | CONTROL          | <ul> <li>DMX 512 / RDM protocols</li> <li>DMX address settings and functions can be also managed by the dedicated DLC 901</li> <li>remote control</li> <li>Internal operating system updatable via DTS Dongle Firmware Uploader</li> </ul> |
|  | DMX              | <ul><li>4 DMX channels (default)</li><li>11 DMX channels</li></ul>                                                                                                                                                                         |
|  | POWER<br>SUPPLY  | <ul> <li>LED driver on board</li> <li>External constant voltage PSU Led driver 27 ÷ 30 Vdc</li> <li>Max projector distance to PSU Led driver: 50 m</li> </ul>                                                                              |
|  |                  | Consumption: 60 W max                                                                                                                                                                                                                      |
|  | CONNECTIONS      | • 1 x 5 m end-stripped 4-pole cable for Power and DMX (Pay Attention: for specific lengths needs, please request to the sales manager at the time of ordering)                                                                             |
|  | PHYSICAL         | Housing: Bronze / Stainless Steel                                                                                                                                                                                                          |
|  |                  | • Weight: 3.9 Kg (8.6 lbs)                                                                                                                                                                                                                 |