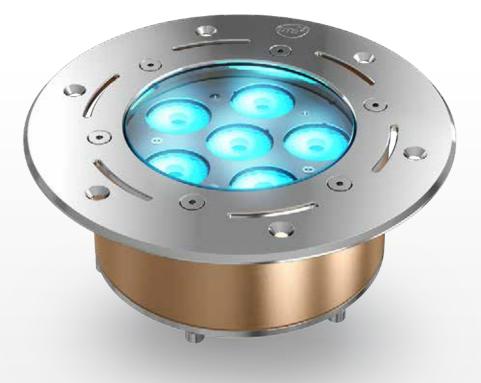

## TECHNICAL





## ACCESSORIES ON REQUEST





**03.LA.078** • Outercase stay-in-place casting form

|  | OUTPUT           | • 6 x 4-colors LEDS                                                                                                                                                                                                                        |
|--|------------------|--------------------------------------------------------------------------------------------------------------------------------------------------------------------------------------------------------------------------------------------|
|  |                  | Lumens output (RGBW): 2,300 @ 700mA