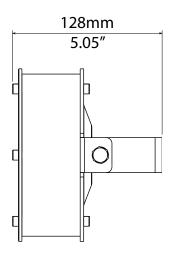

## **TECHNICAL**

| ОИТРИТ           | • 6 x 4-colors LEDS                                                                                                                                                                                     |
|------------------|---------------------------------------------------------------------------------------------------------------------------------------------------------------------------------------------------------|
|                  | • Lumens output (RGBW): 2,300 @ 700mA                                                                                                                                                                   |
|                  | LED lifespan: 50,000 hours (70% lumen output)                                                                                                                                                           |
| OPTICAL<br>GROUP | Medium flood 22°     Wide flood 40°                                                                                                                                                                     |
| CONTROL          | DMX 512 / RDM protocols     DMX address settings and functions can be also managed by the dedicated DLC 901     remote control     Internal operating system updatable via DTS Dongle Firmware Uploader |
| DMX              | 4 DMX channels (default)     11 DMX channels                                                                                                                                                            |
| POWER<br>SUPPLY  | LED driver on board  External constant voltage PSU Led driver 27 ÷ 30Vdc  Max projector distance: 50 m                                                                                                  |
|                  | Consumption: 60 W max                                                                                                                                                                                   |
| CONNECTIONS      | • 1 x 5 m end-stripped 4-pole cable for Power and DMX (Pay Attention: for specific lengths needs, please request to the sales manager at the time of ordering)                                          |
| PHYSICAL         | Housing: Bronze / Stainless Steel                                                                                                                                                                       |
|                  | • Weight: 3.9 Kg (8.6 lbs)                                                                                                                                                                              |