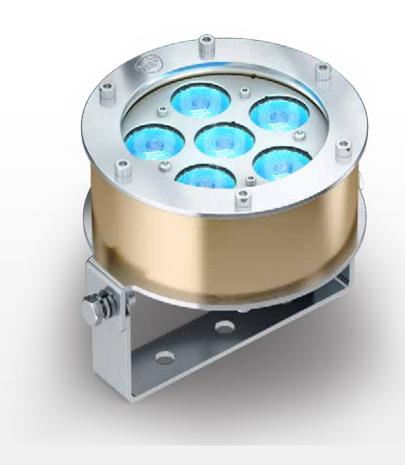

## **TECHNICAL**

| ОИТРИТ           | • 6 x 4-colors LEDS                                                                                                                                                                                     |
|------------------|---------------------------------------------------------------------------------------------------------------------------------------------------------------------------------------------------------|
|                  | • Lumens output (RGBW): 2,300 @ 700mA                                                                                                                                                                   |
|                  | LED lifespan: 50,000 hours (70% lumen output)                                                                                                                                                           |
| OPTICAL<br>GROUP | Medium flood 22°     Wide flood 40°                                                                                                                                                                     |
| CONTROL          | DMX 512 / RDM protocols     DMX address settings and functions can be also managed by the dedicated DLC 901     remote control     Internal operating system updatable via DTS Dongle Firmware Uploader |
| DMX              | 4 DMX channels (default)     11 DMX channels                                                                                                                                                            |
| POWER<br>SUPPLY  | LED driver on board  External constant voltage PSU Led driver 27 ÷ 30Vdc  Max projector distance: 50 m                                                                                                  |
|                  | Consumption: 60 W max                                                                                                                                                                                   |
| CONNECTIONS      | • 1 x 5 m end-stripped 4-pole cable for Power and DMX (Pay Attention: for specific lengths needs, please request to the sales manager at the time of ordering)                                          |
| PHYSICAL         | Housing: Bronze / Stainless Steel                                                                                                                                                                       |
|                  | • Weight: 3.9 Kg (8.6 lbs)                                                                                                                                                                              |