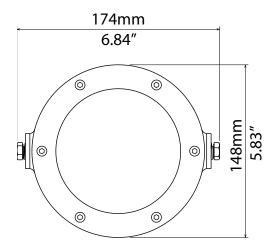

## **TECHNICAL**

| ОИТРИТ           | • 6 x 4-colors LEDS                                                                                                                                                                                     |
|------------------|---------------------------------------------------------------------------------------------------------------------------------------------------------------------------------------------------------|
|                  | • Lumens output (RGBW): 2,300 @ 700mA                                                                                                                                                                   |
|                  | LED lifespan: 50,000 hours (70% lumen output)                                                                                                                                                           |
| OPTICAL<br>GROUP | Medium flood 22°     Wide flood 40°                                                                                                                                                                     |
| CONTROL          | DMX 512 / RDM protocols     DMX address settings and functions can be also managed by the dedicated DLC 901     remote control     Internal operating system updatable via DTS Dongle Firmware Uploader |
| DMX              | 4 DMX channels (default)     11 DMX channels                                                                                                                                                            |
| POWER<br>SUPPLY  | LED driver on board  External constant voltage PSU Led driver 27 ÷ 30Vdc  Max projector distance: 50 m                                                                                                  |
|                  | Consumption: 60 W max                                                                                                                                                                                   |
| CONNECTIONS      | • 1 x 5 m end-stripped 4-pole cable for Power and DMX (Pay Attention: for specific lengths needs, please request to the sales manager at the time of ordering)                                          |
| PHYSICAL         | Housing: Bronze / Stainless Steel                                                                                                                                                                       |
|                  | • Weight: 3.9 Kg (8.6 lbs)                                                                                                                                                                              |