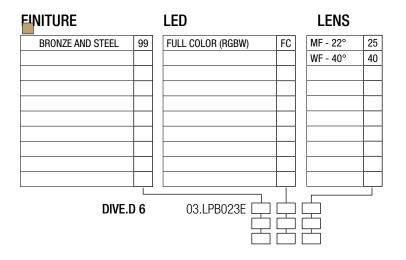

## **TECHNICAL**

| ОИТРИТ           | • 6 x 4-colors LEDS                                                                                                                                                                                     |
|------------------|---------------------------------------------------------------------------------------------------------------------------------------------------------------------------------------------------------|
|                  | • Lumens output (RGBW): 2,300 @ 700mA                                                                                                                                                                   |
|                  | LED lifespan: 50,000 hours (70% lumen output)                                                                                                                                                           |
| OPTICAL<br>GROUP | Medium flood 22°     Wide flood 40°                                                                                                                                                                     |
| CONTROL          | DMX 512 / RDM protocols     DMX address settings and functions can be also managed by the dedicated DLC 901     remote control     Internal operating system updatable via DTS Dongle Firmware Uploader |
| DMX              | 4 DMX channels (default)     11 DMX channels                                                                                                                                                            |
| POWER<br>SUPPLY  | LED driver on board  External constant voltage PSU Led driver 27 ÷ 30Vdc  Max projector distance: 50 m                                                                                                  |
|                  | Consumption: 60 W max                                                                                                                                                                                   |
| CONNECTIONS      | • 1 x 5 m end-stripped 4-pole cable for Power and DMX (Pay Attention: for specific lengths needs, please request to the sales manager at the time of ordering)                                          |
| PHYSICAL         | Housing: Bronze / Stainless Steel                                                                                                                                                                       |
|                  | • Weight: 3.9 Kg (8.6 lbs)                                                                                                                                                                              |