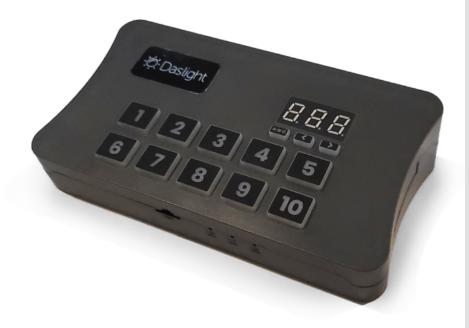

## DMX CONTROLLER INTERFACE

DMX MASTER SOFTWARE 5 is a DMX light control software for PC (Windows / Mac), supplied bundled with the DMX 512 IN / OUT. Easy to program thanks to a rich graphic interface. Convenient for all kinds of performances; the easiest software for show programming.

## TEHCNICAL DETAILS

- Management of lighting groups and fixtures functions
   1024 DMX OUT channels (2 universes)
   Expandable to 2048 channels and other software supporting the SUT technology
   SD card standalone memory
   Works with Daslight 4 and Daslight 5 software
   USB-C and ethernet connection