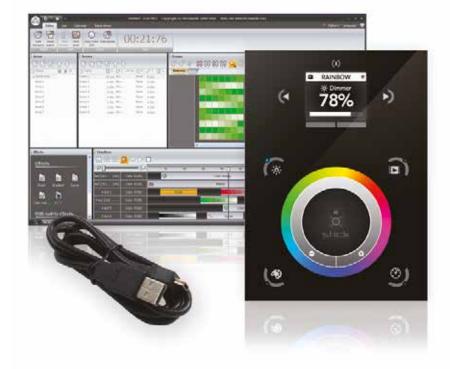

## WALL MOUNTING DMX CONTROL-LER KEYPAD

The feature-rich STICK-DE3 has been designed to provide an ergonomic easy to manage control for the most demanding lighting installations.

Flat wall mounted lighting controller, state of the art design and technology Ideal for LED, RGB and DMX lighting.

The controller integrates a graphical color display allowing scene photos to be displayed. Easily view the selected zone, scene name and design without the need to navigate through complex menus.

- DMX 512 protocol
- Graphic color display + touch wheel and keys
   Programming via Pc, Mac, tablet, smarthphone
   MicroSD memory

• USB, Ethernet, RS232, 8 Dry contact ports and IR Input port

- CONNECTIONS
  IP20
  Dimensions: 146 x 106 x x 11 mm
  Weight: 247 g (0.55 lbs)
  Finishing: black

**FEATURES** 

**CERTIFICATIONS** 

CODE

03.LA.152